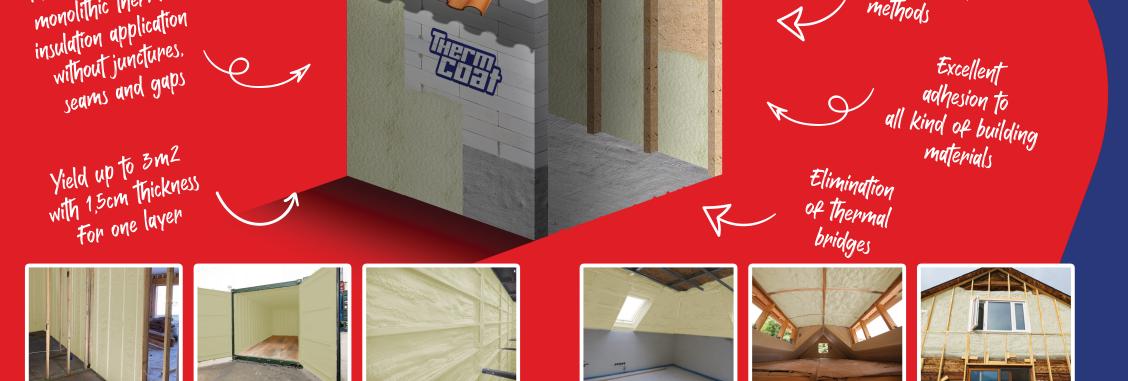

ThenmCoat is Faster, practical and economical compared to other methods

Provides a unique and monolithic thermal insulation without junctures and gaps.

AST INSULATIO LLENT ADHESION

COUST LATIO RAY FC

## Insulation With 1 can of Spray Insulation Foam, insulation of an area up to 3 m2 with The Thickness of 1.5 cm can be ensured.

UPTO

m<sup>2</sup>

SAVE TIME

NOISE CANCELLING

Penfect Choice For High Quality Thenmal and acoustic insulation!

## Fast-Easy-Practical

COUST LATIO RAY FOA

T INSULATIO

Can be applied easily to

uneven, hand to neach sunfaces

where it is not possible to use traditional insulation

materials.

Provides a unique,

monolithic thermal

THERMAL & ACOUSTIC INSULATION PU SPRAY FOAM

An innovative M alternative to traditional ding insulation heThods

No need to use mechanical fastening elements after use