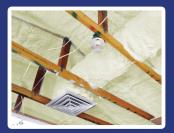

## Fast-Easy-Practical

COUST LATIO RAY FOA

T INSULATIO

Can be applied easily to

uneven, hand to neach sunfaces

where it is not possible to use traditional insulation

materials.

Provides a unique,

monolithic thermal

THERMAL & ACOUSTIC INSULATION PU SPRAY FOAM

An innovative M alternative to traditional ding insulation heThods

No need to use mechanical fastening elements after use