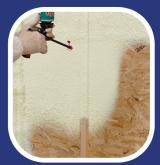

## Fast-Easy-Practical

COUST LATIO RAY FOA

T INSULATIO

Can be applied easily to

uneven, hand to neach sunfaces

where it is not possible to use traditional insulation

materials.

Provides a unique,